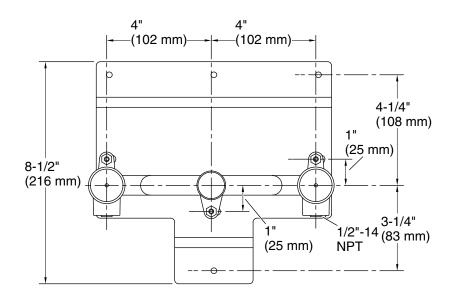

## Installation

- For 8" (203 mm) centers
- Wall-mount

# **Technical Information**

All product dimensions are nominal.