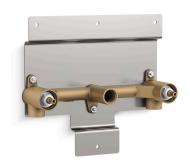

# Two-handle wall-mount bath faucet valve K-20716-K

## Installation

- For 8" (203 mm) centers
- Wall-mount