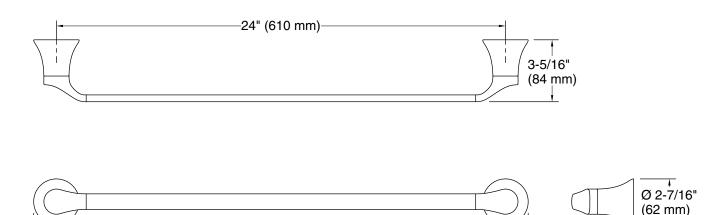

# **Technical Information**

All product dimensions are nominal.

Material: Zinc

### **Features**

- 24" (610 mm) bar
- Coordinates with other products in the Simplice collection