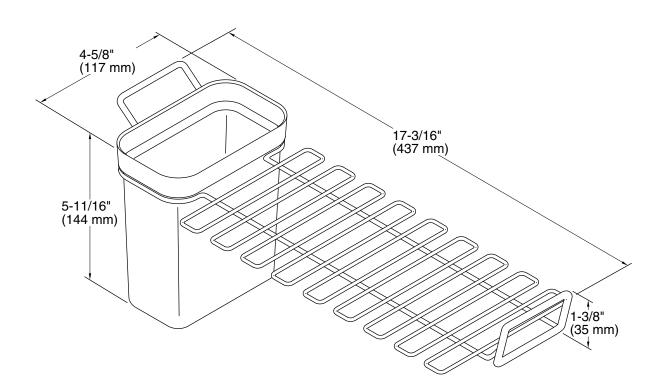

# **Technical Information**

All product dimensions are nominal.

Material: Stainless Steel, Plastic