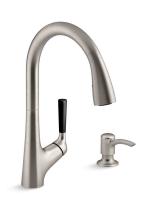

# **Malleco®**

Pull-down kitchen sink faucet with two-function sprayhead

K-R562-SD

#### **Available Colors/Finishes**

Color tiles intended for reference only.

Color Code Description

VS Vibrant® Stainless

Pull-down kitchen sink faucet with two-function sprayhead

K-R562-SD