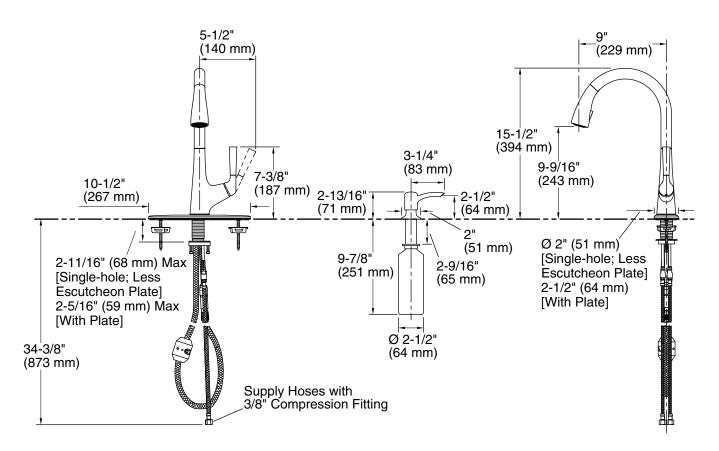

## **Technical Information**

All product dimensions are nominal.

Faucet:

Flow rate: 1.5 gal/min (5.7 l/min)

Drain included: No

Spout:

Spout reach: 9" (229 mm)