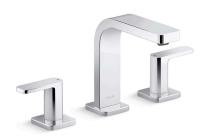

## **KOHLER**, Faucets

Widespread bathroom sink faucet, 1.2 gpm K-23484-4

#### **Features**

- Two lever handles offer separate control of hot and cold water
- 5" (127 mm) spout reach
- 1.2 gpm (4.5 lpm) maximum flow rate at 60 psi (4.14 bar)
- KOHLER® ceramic disc valves exceed industry longevity standards for a lifetime of durable performance
- Metal pop-up drain with lift rod and 1-1/4" tailpiece
- Coordinates with other products in the Parallel collection