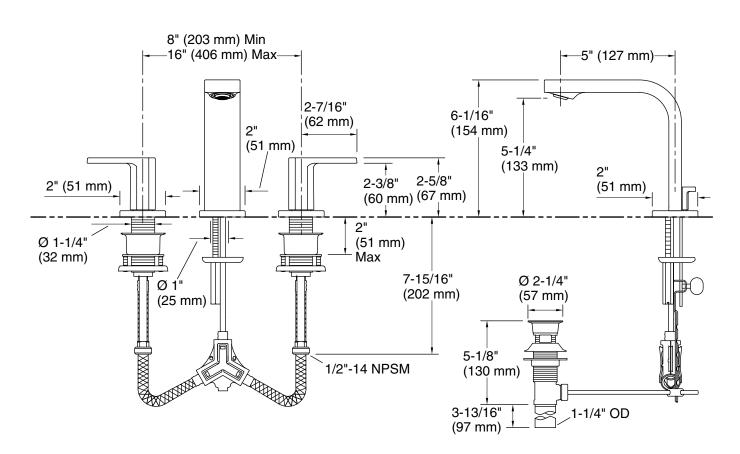

## Installation

- Three-hole installation for 8" 16" centers
- Flexible supply lines and quick-connect fittings simplify installation

### **Technical Information**

All product dimensions are nominal.

Faucet:

Flow rate: 1.2 gal/min (4.5 l/min)

Pressure: 60 psi (4.1 bar)

Drain included: Yes
Drain with overflow: Yes

Spout:

Spout reach: 5-1/16" (128 mm)