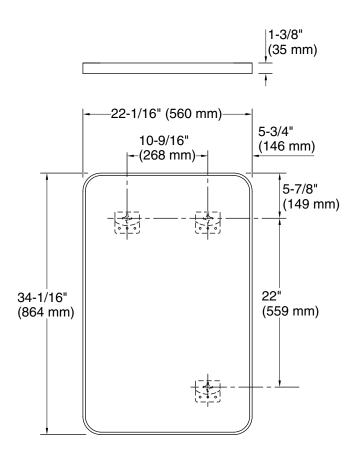

# **Technical Information**

All product dimensions are nominal.

Mirror type: Wall-mount