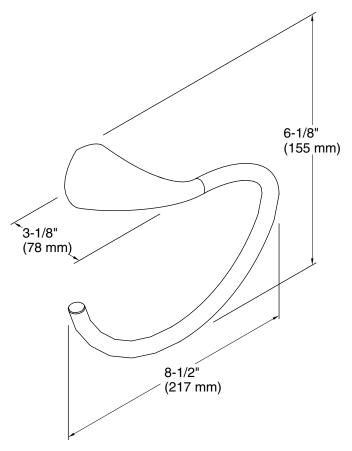

# **Technical Information**

All product dimensions are nominal.

Installation Type: Wall-mount

Material: Metal