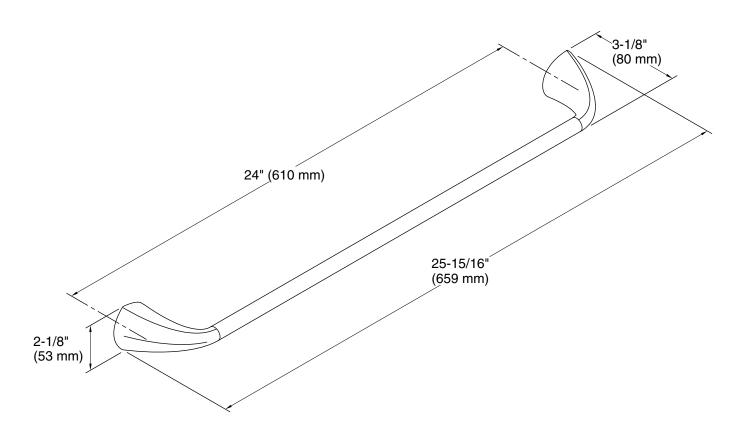

# **Technical Information**

All product dimensions are nominal.

Installation Type: Wall-mount

Material: Metal