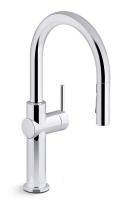

Pull-down kitchen sink faucet with three-function sprayhead K-22972

# Features

- Three-function pull-down sprayhead with touch control allows you to switch between aerated stream, ring spray and Boost technology
- Boost technology increases the flow rate by 30% with the press of a button. Use Boost with stream for faster filling or with ring spray for more powerful cleaning
- ProMotion® technology's light, quiet braided hose and swiveling ball joint make the pull-down sprayhead easier and more comfortable to use
- MasterClean<sup>™</sup> sprayface features an easy-to-clean surface that withstands mineral buildup
- High-arch spout offers vertical clearance for tall cookware and pitchers
- Single lever handle makes adjusting water temperature easy.
- 1.5 gpm (5.7 lpm) maximum flow rate at 60 psi (4.14 bar)
- Temperature memory allows faucet to be turned on and off at the temperature set during prior usage
- KOHLER® ceramic disc valves exceed industry longevity standards for a lifetime of durable performance
- DockNetik® secure docking system locks sprayhead into place when not in use