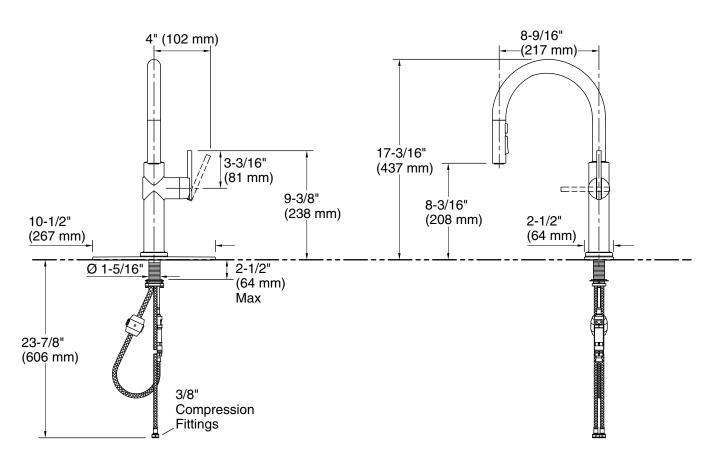

# **Technical Information**

All product dimensions are nominal.

Drain included: No

#### Spout:

Spout reach: 8-9/16" (217 mm)

# Pressure/fixture Supply Requirements

Fixture pressure 125 psi (861.8 kPa) max (static): Fixture pressure min 20 psi (137.9 kPa) (static):