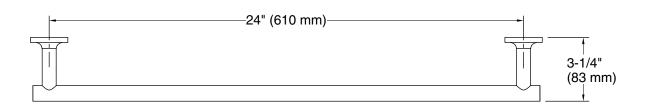

## **Technical Information**

All product dimensions are nominal. Installation Type: Wall-mount

Material: Metal