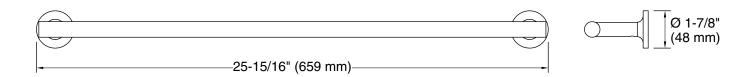

## **Technical Information**

All product dimensions are nominal. Installation Type: Wall-mount

Material: Metal