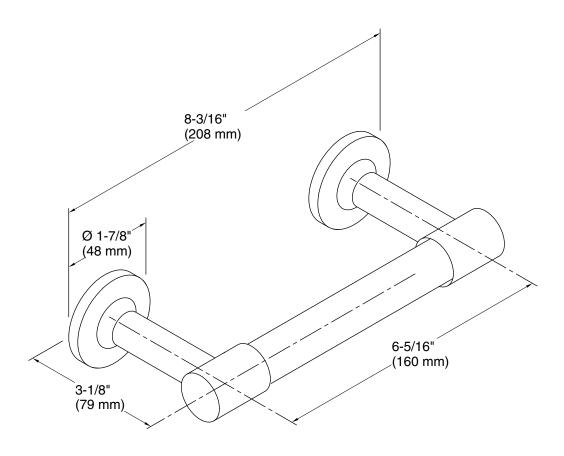

## **Technical Information**

All product dimensions are nominal.

Material: Metal