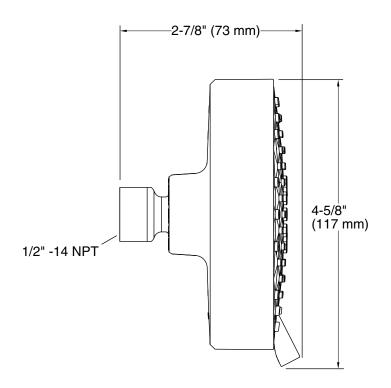

#### **Technical Information**

All product dimensions are nominal.

#### **Showerhead/Body Spray:**

Rated maximum 2 gal/min (7.6 l/min) flow: