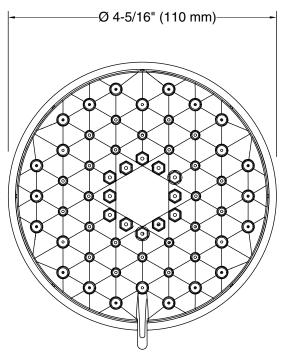

#### **Features**

- Showerhead features contemporary design
- Advanced spray engine provides three alternate experiences: wide coverage, intense drenching, and targeted spray
- Wide coverage spray produces an encompassing spray for everyday use
- Intense drenching spray delivers a forceful spray ideal for rinsing shampoo from hair
- Targeted spray is a focused stream for targeting sore muscles or use as a utility spray
- Simple thumb tab smoothly transitions between sprays
- Spray nozzles cover full area of sprayhead
- MasterClean<sup>™</sup> sprayface features an easy-to-clean surface that withstands mineral buildup
- 2.0 gal/min (7.6 l/min) maximum flow rate showerhead
- 1/2" NPT connection

#### **Technical Information**

All product dimensions are nominal.