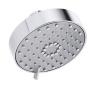

### Awaken® G110

# **KOHLER** Faucets

Three-function showerhead, 2.0 gpm K-72419

#### **Features**

- Showerhead features contemporary design
- Advanced spray engine provides three alternate experiences: wide coverage, intense drenching, and targeted spray
- Wide coverage spray produces an encompassing spray for everyday use
- Intense drenching spray delivers a forceful spray ideal for rinsing shampoo from hair
- Targeted spray is a focused stream for targeting sore muscles or use as a utility spray
- Simple thumb tab smoothly transitions between sprays
- Spray nozzles cover full area of sprayhead
- MasterClean<sup>™</sup> sprayface features an easy-to-clean surface that withstands mineral buildup
- 2.0 gal/min (7.6 l/min) maximum flow rate showerhead
- 1/2" NPT connection