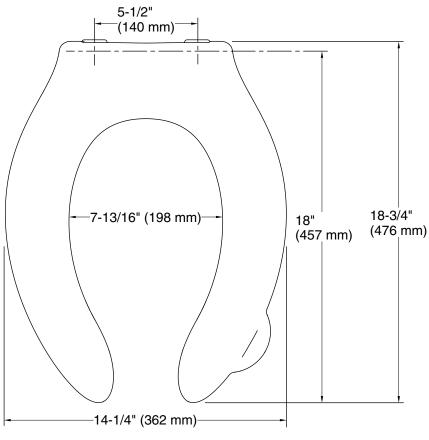

#### **Technical Information**

All product dimensions are nominal.

Seat shape type:ElongatedSeat front type:Open-frontSeat hinge type:CheckSeat-mounting<br/>holes:5-1/2" (140 mm)