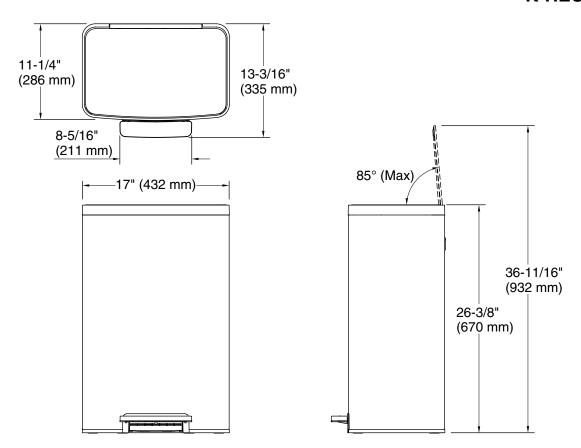

## **Technical Information**

All product dimensions are nominal.

Material: Stainless Steel