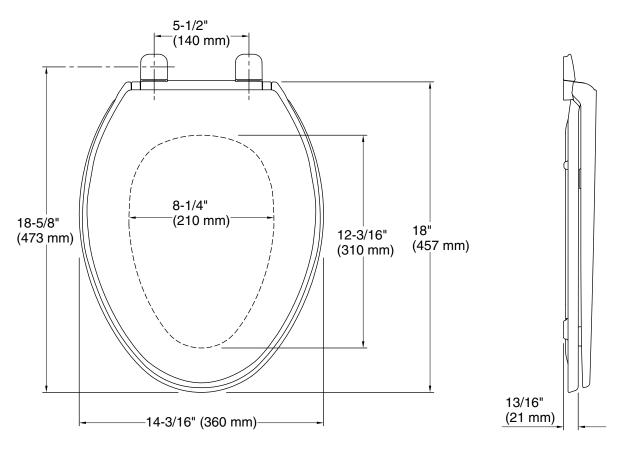

## **Technical Information**

All product dimensions are nominal.Seat shape type:ElongatedSeat front type:Closed-frontSeat-mounting<br/>holes:5-1/2" (140 mm)