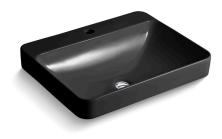

# 23" rectangular drop-in vessel bathroom sink K-2660-1

#### Features

- Single faucet hole
- Rectangular basin with a contemporary design
- With overflow
- 23" (584 mm) x 18-1/8" (460 mm)

#### Material

Vitreous china

#### Installation

Drop-in or vessel