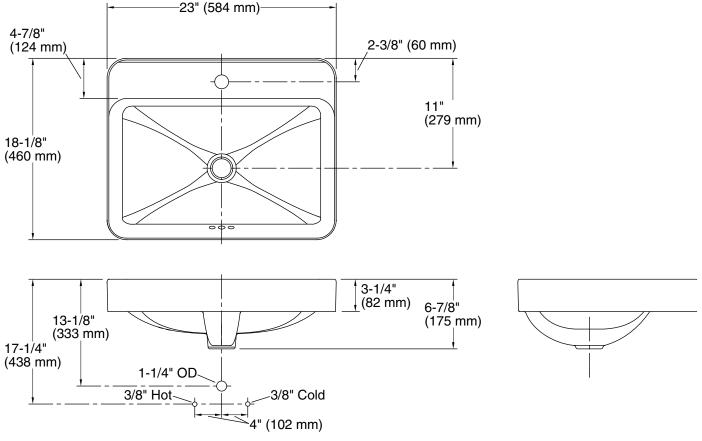

## **Technical Information**

All product dimensions are nominal.

| Bowl configuration:      | Single                                                                                               |
|--------------------------|------------------------------------------------------------------------------------------------------|
| Installation:            | Vessel, Drop-in                                                                                      |
| Bowl area (Only):        | Length: 22" (559 mm)<br>Width: 13-1/4" (337 mm)<br>With overflow: Yes<br>Water depth: 3-3/4" (95 mm) |
| With overflow:           | Yes                                                                                                  |
| Number of deck<br>holes: | 1                                                                                                    |
| Faucet hole(s):          | 1-3/8" (35 mm)                                                                                       |
| Drain hole:              | 1-3/4" (44 mm)                                                                                       |
| Template:                | 1144641-7, required, included                                                                        |

#### Notes

Install this product according to the installation instructions.

Choose a faucet that will provide adequate clearance and will direct the water stream to the center of the bathroom sink.

NOTICE: Countertop manufacturer or cutter must use the cut-out template provided with the product or a current one provided by Kohler Co. (call 1-800-4KOHLER). Kohler Co. is not responsible for cut-out errors when incorrect cut-out template is used.