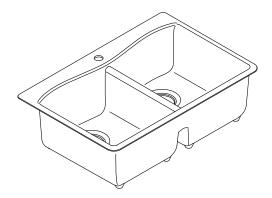

## 33" top-/undermount double-bowl kitchen sink

K-8185-1

### **Features**

- Double-equal bowls
- 9" (229 mm) depth provides generous workspace
- Includes one faucet hole and option for three additional holes for knockout with ball-peen hammer and punch
- Includes K-5662 sink rack
- Optional K-5186 bottom basic rack(sold separately)
- Matte finish offers rich, dimensional color

# 33" top-/undermount double-bowl kitchen sink K-8185-1