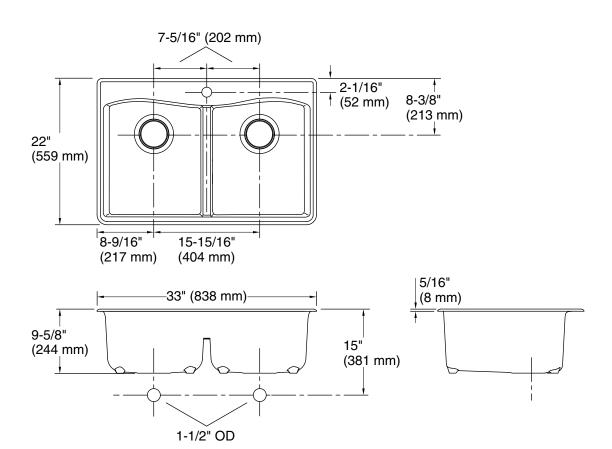

### **Technical Information**

All product dimensions are nominal.

Installation: Undermount, Top-mount

Center(s): 4

Min. base cabinet 36" (914 mm)

width:

Bowl area (Left): Length: 14-9/16" (370 mm)

Width: 16-13/16" (427 mm) Bowl depth: 9" (229 mm) Water depth: 9" (229 mm)

Bowl area: Length: 14-9/16" (370 mm)

Width: 16-13/16" (427 mm) Bowl depth: 9" (229 mm) Water depth: 9" (229 mm)

Faucet hole spacing: 4" (102 mm)

Drain hole: 3-7/8" (98 mm)

Template: 1281758-7, required, included