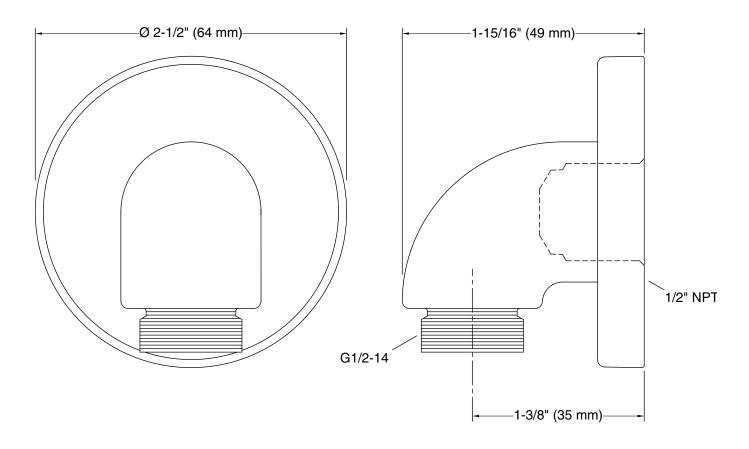

# **KOHLER® Faucet Lifetime Limited Warranty**

See website for detailed warranty information.

## Available Colors/Finishes

Color tiles intended for reference only.

| Color | Code | Description                    |
|-------|------|--------------------------------|
|       | CP   | Polished Chrome                |
|       | SN   | Vibrant® Polished Nickel       |
|       | BN   | Vibrant® Brushed Nickel        |
|       | BV   | Vibrant® Brushed Bronze        |
|       | BL   | Matte Black                    |
|       | 2MB  | Vibrant® Brushed Moderne Brass |
|       | RGD  | Vibrant Rose Gold              |
|       | TT   | Vibrant Titanium               |
|       | VHR  |                                |





# **Purist® Stillness®**

Wall-mount supply elbow with check valve K-22172



# **Technical Information**

All product dimensions are nominal.

# **Notes**

Install this product according to the installation instructions.