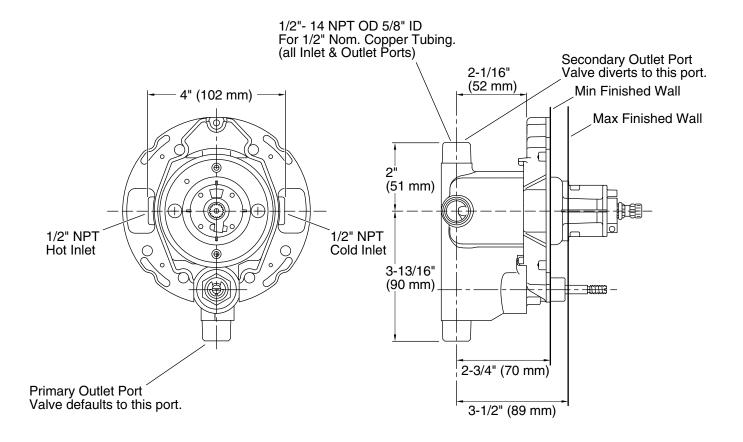

# Rite-Temp®

Pressure-Balancing Valve w/Diverter K-11748-K

#### **Features**

- Rite-Temp® pressure-balancing diaphragm design
- Pressure-balancing mechanism of one-piece diaphragm cartridge design for ease of maintenance
- Mixing valve cycles from "cold" to "hot"
- Integral diverter mechanism
- High-temperature limit setting for added safety
- Less screwdriver stops
- Designed for showerhead and handshower applications

## Material

Brass valve bodies



# Codes/Standards

ASME A112.18.1/CSA B125.1 ASSE 1016/ASME A112.1016/CSA B125.16

# KOHLER® Faucet Lifetime Limited Warranty

See website for detailed warranty information.





# **Rite-Temp®**

Pressure-Balancing Valve w/Diverter K-11748-K



#### **Technical Information**

All product dimensions are nominal.

### **Notes**

Install this product according to the installation guide.