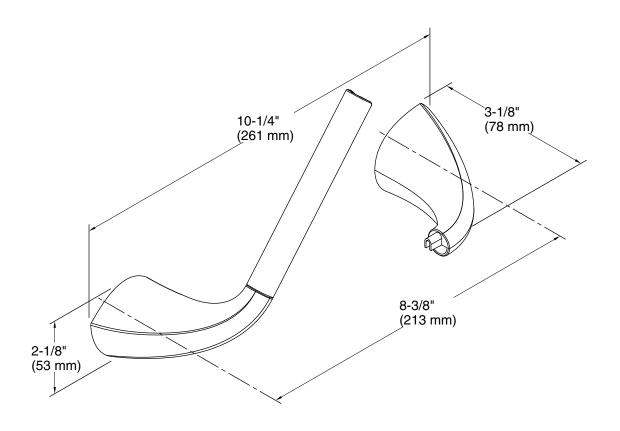

## **Technical Information**

All product dimensions are nominal.

Material: Metal