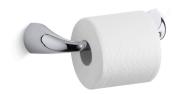

Pivoting toilet paper holder K-37054

#### **Features**

- Pivoting holder makes changing toilet paper quick and simple
- Coordinates with Alteo faucets, accessories, and showering components to complete your bathroom