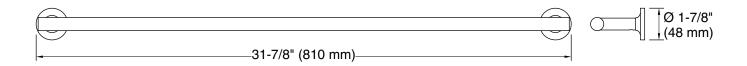

### **Technical Information**

All product dimensions are nominal. Installation Type: Wall-mount

Material: Metal