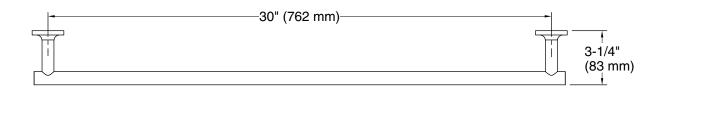

### **Technical Information**

All product dimensions are nominal. Installation Type: Wall-mount

Material: Metal