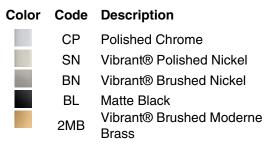

# **KOHLER**<sub>®</sub>

### Features

- 24" (610 mm) bar
- Coordinates with other products in the Parallel collection

### Material

- Premium metal construction for durability and reliability
- KOHLER® finishes resist corrosion and tarnishing

### **Recommended Products/Accessories**

K-23729 Stainless steel cleaner



Codes/Standards None Applicable

## KOHLER® Faucet Lifetime Limited Warranty

See website for detailed warranty information.

### Available Colors/Finishes

Color tiles intended for reference only.









### **Technical Information**

All product dimensions are nominal. Material: Zinc, Stainless Steel

#### Notes

Install this product according to the installation instructions.

CAUTION: Risk of personal injury. Do not install these products in any area where they are likely to be used inadvertently as a grab bar or support bar. These products are not designed or intended for use as a grab bar or support bar.