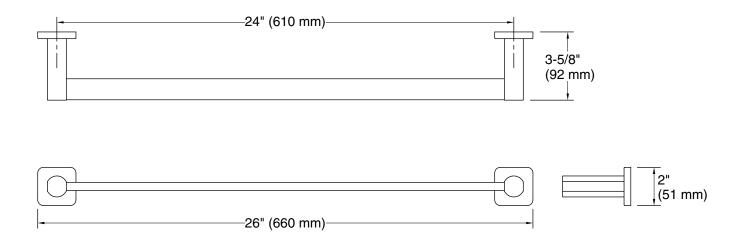

### Features

- 24" (610 mm) bar
- Coordinates with other products in the Parallel collection

### **Technical Information**

All product dimensions are nominal. Material: Zinc, Stainless Steel