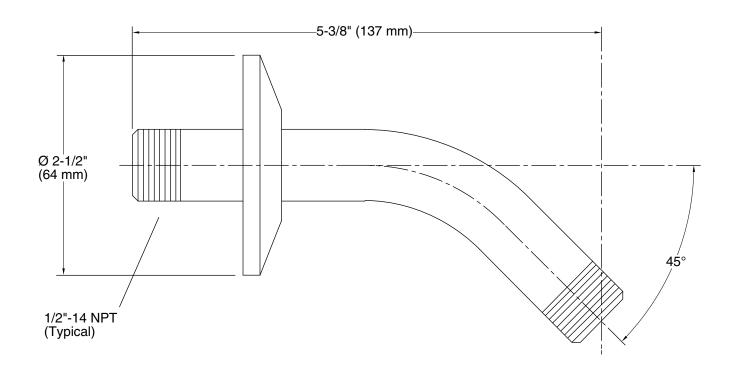

#### **Features**

- Arm features 5#" reach
- 1/2" NPT connection

### **Technical Information**

All product dimensions are nominal.