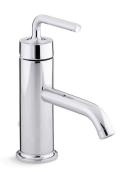

### **Purist®**

K-14402-4A

# **KOHLER**. Faucets Single-handle bathroom sink faucet with Straight Lever handle, 1.2 gpm

#### **Features**

- Single lever handle allows for both volume and temperature control
- 5-1/2" (140 mm) spout reach
- 1.2 gpm (4.5 lpm) maximum flow rate at 60 psi (4.14 bar)
- Includes metal pop-up drain with 1-1/4" tailpiece
- KOHLER® ceramic disc valves exceed industry longevity standards for a lifetime of durable performance
- Temperature memory allows faucet to be turned on and off at the temperature set during prior usage
- Coordinates with Purist faucets, accessories, and showering components to complete your bathroom
- Low-flow aerator option available

### Material

- Premium metal construction for durability and reliability
- KOHLER® finishes resist corrosion and tarnishing