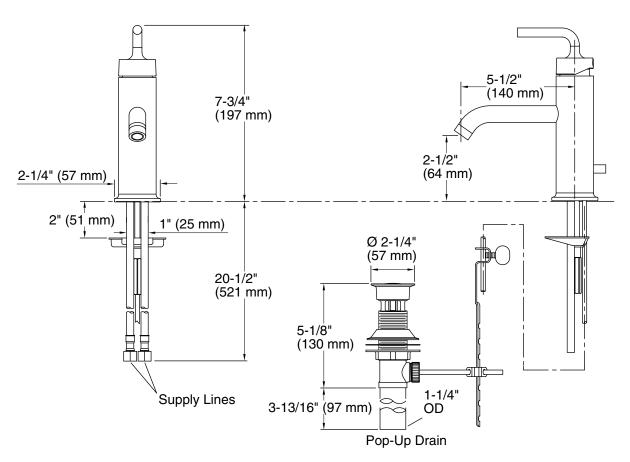

### **Technical Information**

All product dimensions are nominal.

Faucet:

Flow rate: 1.2 gal/min (4.5 l/min)

Pressure: 60 psi (4.1 bar)

Drain included: Yes

Spout:

Spout reach: 5-1/2" (140 mm)

#### **Features**

- Single lever handle allows for both volume and temperature control
- 5-1/2" (140 mm) spout reach
- 1.2 gpm (4.5 lpm) maximum flow rate at 60 psi (4.14 bar)
- Includes metal pop-up drain with 1-1/4" tailpiece
- KOHLER® ceramic disc valves exceed industry longevity standards for a lifetime of durable performance
- Temperature memory allows faucet to be turned on and off at the temperature set during prior usage
- Coordinates with Purist faucets, accessories, and showering components to complete your bathroom
- Low-flow aerator option available

#### Installation

- For single-hole installation
- Preattached flexible supply lines simplify installation