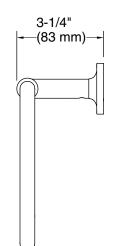

#### **Technical Information**

All product dimensions are nominal. Installation Type: Wall-mount Material: Metal