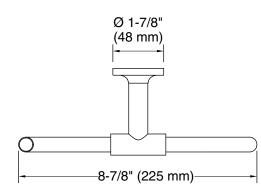

#### **Technical Information**

All product dimensions are nominal. Installation Type: Wall-mount Material: Metal