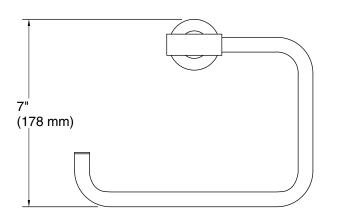

#### **Technical Information**

All product dimensions are nominal. Installation Type: Wall-mount Material: Metal