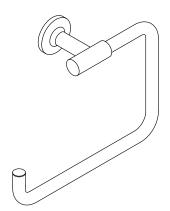

# **KOHLER**<sub>®</sub>

Purist® Towel Ring K-14441

#### Features

Coordinates with other products in the Purist collection