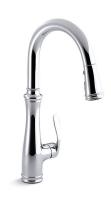

# Pull-Down Kitchen Sink Faucet K-560

#### **Features**

- Three-function pull-down sprayhead with touch control allows you to switch from stream to Sweep® spray to pause.
- Sweep® spray creates a wide, forceful blade of water for superior cleaning.
- DockNetik®, a magnetic docking system located within the spout, smoothly glides and securely locks the sprayhead into place.
- Ceramic disc valves exceed industry longevity standards, ensuring durable performance for life.
- ProMotion® technology's light, quiet braided hose and swiveling ball joint make the pull-down sprayhead easier and more comfortable to use.
- MasterClean<sup>™</sup> sprayface features an easy-to-clean surface that withstands mineral buildup.
- High-arch spout offers superior clearance for filling pots and cleaning.
- Single handle is simple to use and makes adjusting water temperature easy.
- Temperature memory allows faucet to be turned on and off at the temperature set during prior usage.
- 1.8 gpm (gallons per minute) maximum flow rate at 60 psi.
- Meets CalGreen requirements for kitchen faucets.