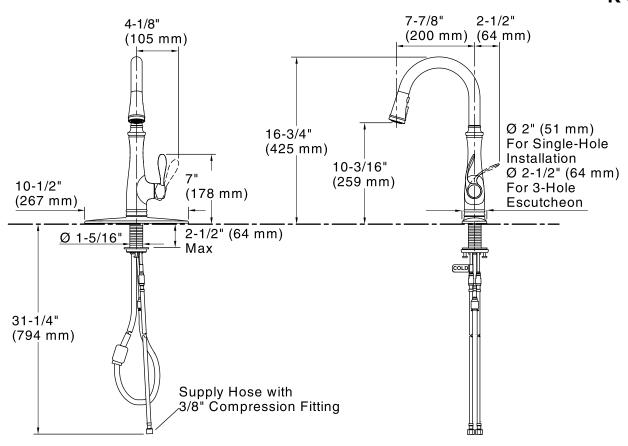

#### **Technical Information**

All product dimensions are nominal.

Faucet:

Flow rate: 1.8 gal/min (6.8 l/min)

Pressure: 60 psi (4.1 bar)