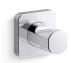

### **Features**

- Robe hook provides convenient hanging storage of robes, towels, and other bath items
- Coordinates with other products in the Parallel collection

#### Materia

- Premium metal construction for durability and reliability
- KOHLER® finishes resist corrosion and tarnishing