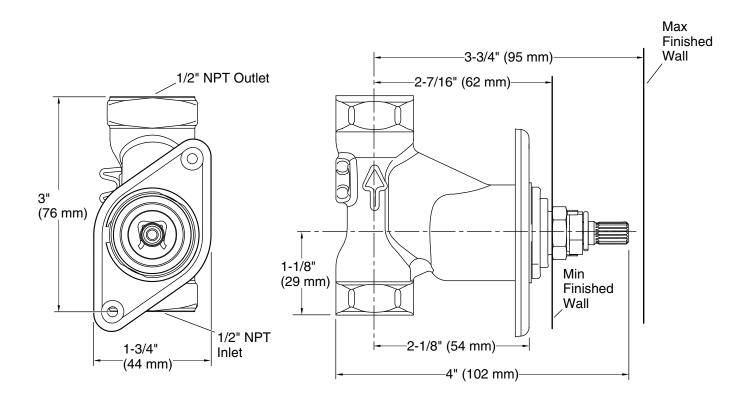

## **KOHLER** Faucets

# MasterShower® 1/2" Volume Control Valve K-2974-K

#### **Features**

- Provides On/Off operation with precise control of water volume and intensity
- Single-handle operation
- 10.0 gpm flow rate at 45 psi (3.1 bar)
- 1/2" female NPT connections
- Ideal for use with Kohler thermostatic mixing valves
- Quarter-turn operation with ceramic disc cartridge
- Requires volume control valve trim (sold separately)

#### Material

 Forged dezincification-resistant brass body provides long term reliability and resistance to aggressive water conditions



Codes/Standards
ASME A112.18.1/CSA B125.1

# **KOHLER® Faucet Lifetime Limited Warranty**

See website for detailed warranty information.





### **MasterShower®**

1/2" Volume Control Valve K-2974-K



#### **Technical Information**

All product dimensions are nominal.