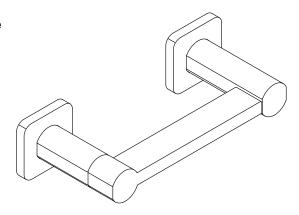

Pivoting toilet paper holder K-23528

#### **Features**

- Pivoting holder makes changing toilet paper quick and simple
- Coordinates with other products in the Parallel collection