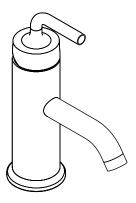

### **Purist<sup>TM</sup>**

K-14402-4A

# KOHLER. Faucets Single-handle bathroom sink faucet with Straight Lever handle, 1.2 gpm

### **Features**

- Single lever handle allows for both volume and temperature control
- 5-1/2" (140 mm) spout reach
- 1.2 gpm (4.5 lpm) maximum flow rate at 60 psi (4.14 bar)
- Includes metal pop-up drain with 1-1/4" tailpiece
- KOHLER® ceramic disc valves exceed industry longevity standards for a lifetime of durable performance
- Temperature memory allows faucet to be turned on and off at the temperature set during prior usage
- Coordinates with Purist faucets, accessories, and showering components to complete your bathroom
- Low-flow aerator option available