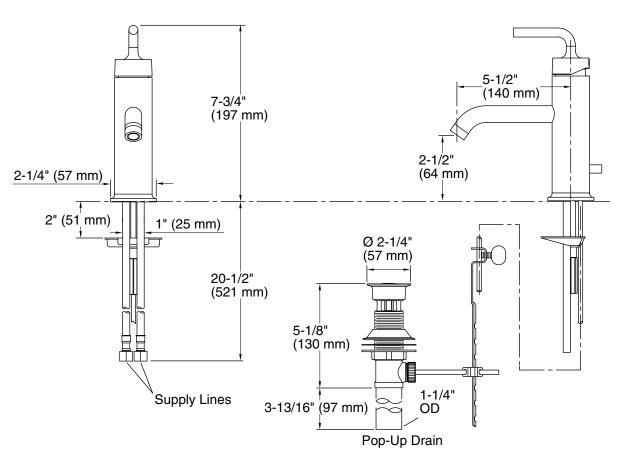

### **Technical Information**

All product dimensions are nominal.

Faucet:

Flow rate: 1.2 gal/min (4.5 l/min)

Pressure: 60 psi (4.1 bar)

Drain included: Yes

Spout:

Spout reach: 5-1/2" (140 mm)

### **Features**

- Single lever handle allows for both volume and temperature control
- 5-1/2" (140 mm) spout reach
- 1.2 gpm (4.5 lpm) maximum flow rate at 60 psi (4.14 bar)
- Includes metal pop-up drain with 1-1/4" tailpiece
- KOHLER® ceramic disc valves exceed industry longevity standards for a lifetime of durable performance
- Temperature memory allows faucet to be turned on and off at the temperature set during prior usage
- Coordinates with Purist faucets, accessories, and showering components to complete your bathroom
- Low-flow aerator option available