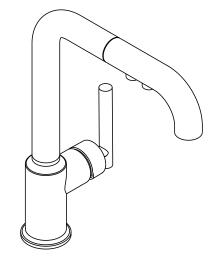

Pull-out kitchen sink faucet with three-function sprayhead K-7505

# Purist™

Pull-out kitchen sink faucet with three-function sprayhead K-7505