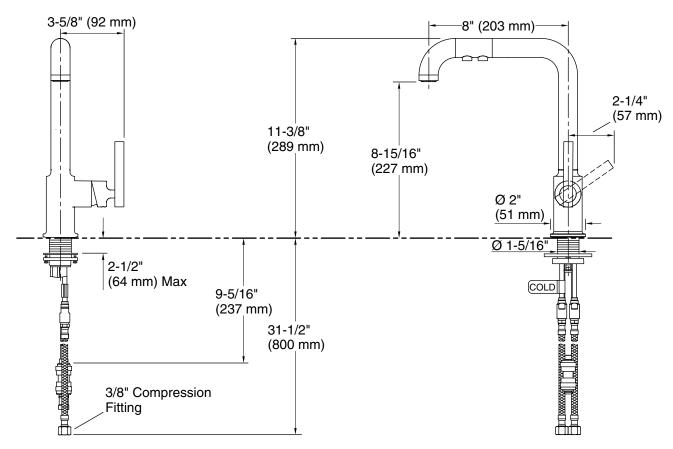

K-77687 single replacement filter cartridge K-77688 Replacement Filter Cartridges, Two-Pack K-23723 Faucet cleaner





### **Codes/Standards**

ASME A112.18.1/CSA B125.1 NSF/ANSI/CAN 61 NSF/ANSI/CAN 372 All applicable US Federal and State material regulations DOE - Energy Policy Act 1992 California Energy Commission (CEC) ADA ICC/ANSI A117.1 CSA B651

# KOHLER® Faucet Lifetime Limited Warranty

See website for detailed warranty information.

# **Available Colors/Finishes**

Color tiles intended for reference only.

Color Code Description CP Polished Chrome

- SN Vibrant<sup>™</sup> Polished Nickel
- VS Vibrant<sup>™</sup> Stainless
- BL Matte Black
- 2MB Vibrant<sup>™</sup> Brushed Moderne Brass



# Purist™

# Purist™



Pull-out kitchen sink faucet with three-function sprayhead K-7505



# **Technical Information**

All product dimensions are nominal.

#### Notes

Install this product according to the installation guide.

ADA complaint for faucet handles only. ADA, CSA B651 compliant when installed to the specific requirements of these regulations.