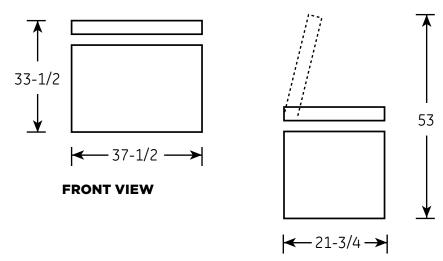

### DIMENSIONS AND INSTALLATION INFORMATION (IN INCHES)

| Each side (in.) | 3 |
|-----------------|---|
| Back (in.)      | 3 |

SIDEVIEW

GE APPLIANCES

For answers to your Monogram,<sup>®</sup> GE Profile<sup>™</sup> or GE<sup>®</sup> appliance questions, visit our website at geappliances.com or call GE Answer Center<sup>®</sup> service, 800.626.2000.