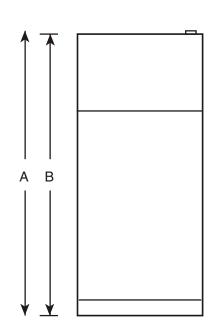

#### **DIMENSIONS AND INSTALLATION INFORMATION (IN INCHES)**

| _                     |                                                          |        |
|-----------------------|----------------------------------------------------------|--------|
| Overall<br>Dimensions | Height to top of hinge (in.) <b>A</b>                    | 67-3/8 |
|                       | Height to top of case (in.) <b>B</b>                     | 66-7/8 |
|                       | Case depth without door (in.) <b>C</b>                   | 26-5/8 |
|                       | Case depth less door handle (in.) <b>D</b>               | 30-1/2 |
|                       | Case depth with door handle (in.) <b>E</b>               | 32-1/2 |
|                       | Depth with fresh food door open 90° (in.) <b>F</b>       | 56-3/4 |
|                       | Width (in.) <b>G</b>                                     | 28     |
|                       | Width with door open 90° inc. door handle (in.) <b>H</b> | 30-5/8 |
| Air<br>Clearances     | Each side (in.)                                          | 3/4    |
|                       | Top (in.)                                                | 1      |
|                       | Back (in.)                                               | 2      |

**FRONT VIEW** 

**TOP VIEW** 