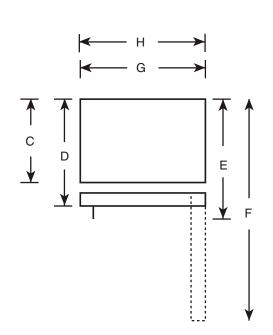

#### **DIMENSIONS AND INSTALLATION INFORMATION (IN INCHES)**

| _                     |                                                          |        |
|-----------------------|----------------------------------------------------------|--------|
| Overall<br>Dimensions | Height to top of hinge (in.) <b>A</b>                    | 67-3/8 |
|                       | Height to top of case (in.) <b>B</b>                     | 66-7/8 |
|                       | Case depth without door (in.) <b>C</b>                   | 26-5/8 |
|                       | Case depth less door handle (in.) <b>D</b>               | 30-1/2 |
|                       | Case depth with door handle (in.) <b>E</b>               | 32-1/2 |
|                       | Depth with fresh food door open 90° (in.) <b>F</b>       | 56-3/4 |
|                       | Width (in.) <b>G</b>                                     | 28     |
|                       | Width with door open 90° inc. door handle (in.) <b>H</b> | 30-5/8 |
| Air<br>Clearances     | Each side (in.)                                          | 3/4    |
|                       | Top (in.)                                                | 1      |
|                       | Back (in.)                                               | 2      |

**FRONT VIEW** 

**TOP VIEW** 